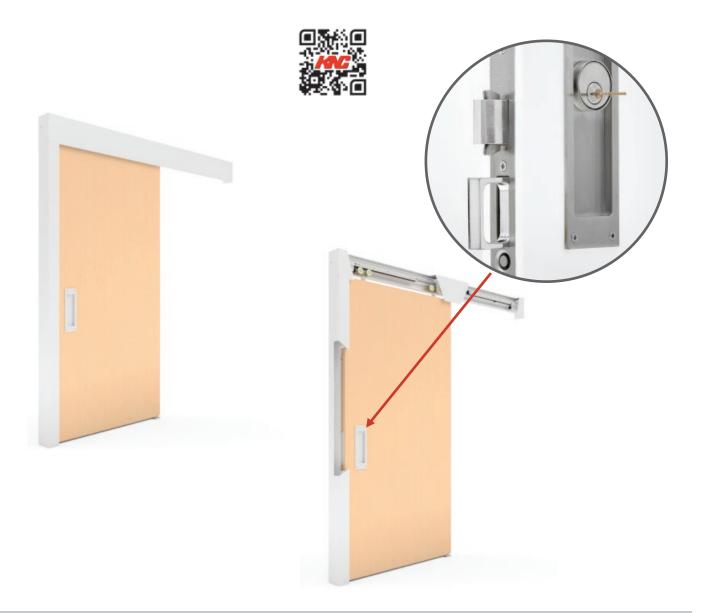

## **CCSF-JST SYSTEM**

Our CCSF-JST (Catch'N'Close Side Mount Track, Hardware, Jamb, Strike & Trim) systems are designed to finish off the entire opening with anodized or powder-coated aluminum snap-on covers and trim that create a seamless and uniform look. Using our CCSF-993 Catch'N'Close Barn Door Series, a full height strike jamb allows for privacy or security lock sets to be used without the need to build a jamb out from the wall. Complete Jamb, Strike & Trim system comes with pile inserts to improve sound and light transmission around the door when closed.