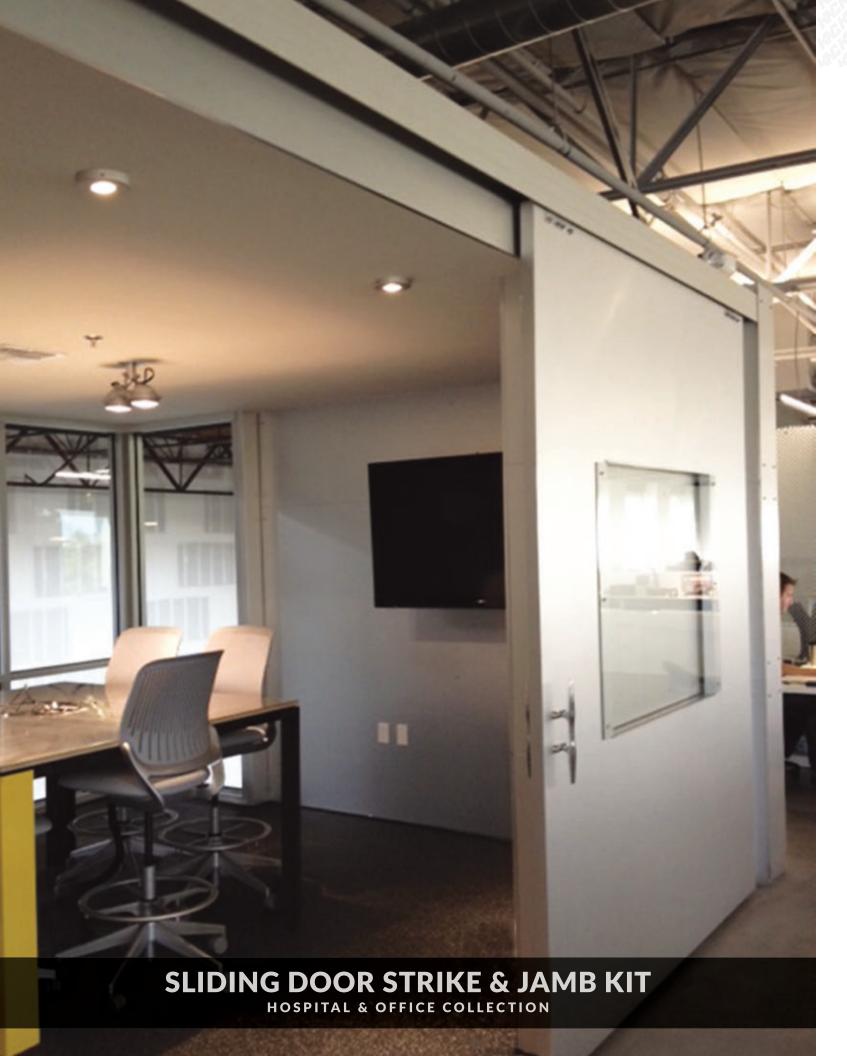

## **CCSF-JST SYSTEM**

Our CCSF-JST (Catch'N'Close Side Mount Track, Hardware, Jamb, Strike & Trim) systems are designed to finish off the entire opening with anodized or powder-coated aluminum snap-on covers and trim that create a seamless and uniform look. Using our CCSF-993 Catch'N'Close Barn Door Series, a full height strike jamb allows for privacy or security lock sets to be used without the need to build a jamb out from the wall. Complete Jamb, Strike & Trim system comes with pile inserts to improve sound and light transmission around the door when closed.

Ideal for hospitality, medical, commercial and office applications.